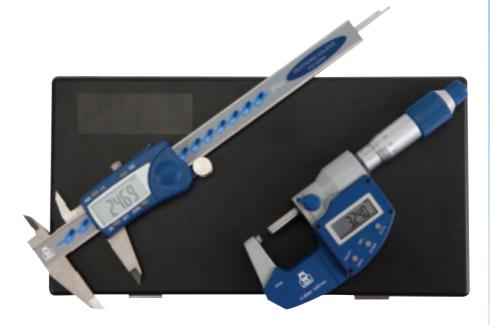

## **Digital IP54 Engineers' Set**

### **Features**

- Combined set for extra value
- Includes MW201-01DAB Digital micrometer and MW110-15WR Digital caliper

### **DIGITAL IP54 ENGINEERS' SET**

| Code No    | Description                             |
|------------|-----------------------------------------|
| MW200-SET4 | IP54 Digital Micrometer and Caliper Set |