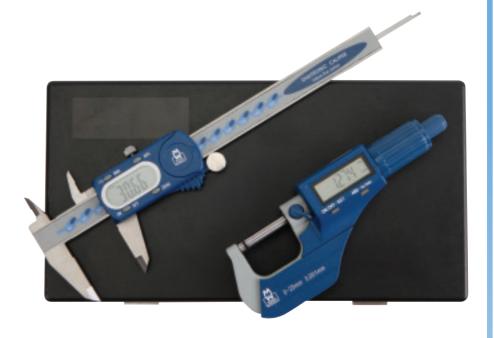

### **Digital Workshop Engineers' Set**

### **Features**

- Combined set for extra value
- Includes MW200-01DBL Digital micrometer and MW110-15DBL Digital caliper

### **DIGITAL WORKSHOP ENGINEERS' SET**

| Code No    | Description                                 |
|------------|---------------------------------------------|
| MW200-SET3 | Workshop Digital Micrometer and Caliper Set |