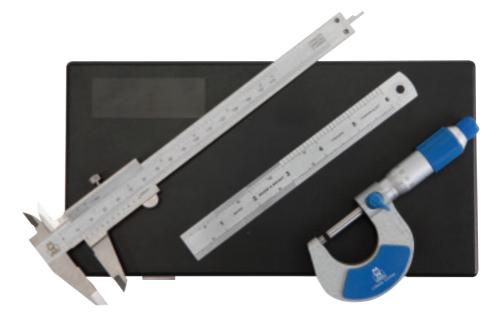

# Micrometer, Vernier Caliper and Engineers' Rule Set

### **Features**

- Combined set for extra value
- Includes MW200-01, 0-25mm micrometer, MW110-15 Vernier caliper and ER106F 150mm / 6" rule

### **ENGINEERS' SET**

| Code No    | Description                                         |
|------------|-----------------------------------------------------|
| MW200-SET1 | Micrometer, Vernier Caliper and Engineers' Rule Set |