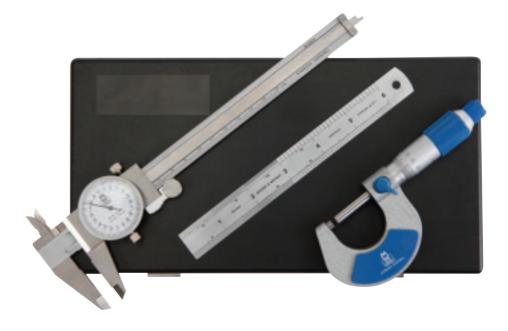

### Micrometer, Dial Caliper and Engineers' Rule Set

### **Features**

- Combined set for extra value
- Includes MW200-01, 0-25mm micrometer, MW141-15 dial caliper and ER106F 150mm / 6" rule

### **ENGINEERS' SET**

| Code No    | Description                                      |
|------------|--------------------------------------------------|
| MW200-SET2 | Micrometer, Dial Caliper and Engineers' Rule Set |